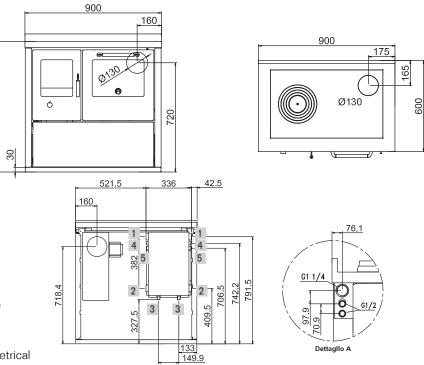

## **THERMO-COOKERS "ECO"**

mm 900x600xh860

|  | Colours:                                                           |
|--|--------------------------------------------------------------------|
|  | White, Blue, Green, Grey, Black, Red, Ivory, Rust, Stainless steel |
|  | STANDARD EQUIPMENT                                                 |
|  | - safety heat exhaust outfitted                                    |
|  | - right or left top flue outlet ø 130 mm                           |
|  | - cast-iron hotplate mm 740x450 with cooking rings set             |
|  | - black doors                                                      |
|  | - oven mm. 360x440xh260 with oven light and thermometer            |
|  | - stainless steel frame of mm 40 (total h860 mm ) A2-B4            |
|  | - s.steel handles D3                                               |
|  | - stainless steel base h. 30 mm                                    |
|  | ON DEMAND                                                          |
|  | - rear flue outlet, right or left ø 130 mm                         |
|  | - s.steel doors                                                    |
|  | - glass-ceramic hotplate (rear flue only)                          |
|  | OPTIONALS                                                          |
|  | - front handrail s.steel or brass, 2 or 3 sides                    |
|  | - heavy-duty radiant hotplate                                      |
|  | - stainless steel hotplate cover                                   |
|  |                                                                    |
|  |                                                                    |

| 1 Out connection | 1" | 1/4 | female | е |
|------------------|----|-----|--------|---|
|------------------|----|-----|--------|---|

- 2 In connection 1"1/4 female
- 3 Connection for thermal outflow circuit 1/2" male
- 4 Connection for thermal outflow tube 1/2" female
- 5 Available for temperature probe

Right flue version. Left flue version is symmetrical

860

| DATA SHEET                              |                                                         |  |  |  |
|-----------------------------------------|---------------------------------------------------------|--|--|--|
| Energy Efficiency Class: A+             | Efficiency: 85.4 %                                      |  |  |  |
| Nominal heat output (max): 12.7 (20) kW | Nominal water heat output (max): 4.6 (14) kW            |  |  |  |
| Mean content of CO to 13% O2: 0.09 %    | Average DUST content to 13% O2: 21.1 mg/Nm <sup>3</sup> |  |  |  |
| Maximum operating pressure: 2.5 bar     | Boiler capacity: 20 Lt                                  |  |  |  |
| Hearth dimensions (LxPxH): 22x41x45 cm  | Fill opening (LxH): 22x25 cm                            |  |  |  |
| Mean flue gas temperature: 228 °C       | Flue gas mass flow: 9.9 g/s                             |  |  |  |
| Flue depression: mbar 0.12              | Net weight/packaging included: kg 195/210               |  |  |  |