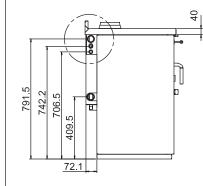

Right flue version. Left flue version is symmetrical

860

| DATA SHEET                              |                                                         |  |  |  |
|-----------------------------------------|---------------------------------------------------------|--|--|--|
| Energy Efficiency Class: A+             | Efficiency: 85.4 %                                      |  |  |  |
| Nominal heat output (max): 12.7 (20) kW | Nominal water heat output (max): 4.6 (14) kW            |  |  |  |
| Mean content of CO to 13% O2: 0.09 %    | Average DUST content to 13% O2: 21.1 mg/Nm <sup>3</sup> |  |  |  |
| Maximum operating pressure: 2.5 bar     | Boiler capacity: 20 Lt                                  |  |  |  |
| Hearth dimensions (LxPxH): 22x41x45 cm  | Fill opening (LxH): 22x25 cm                            |  |  |  |
| Mean flue gas temperature: 228 °C       | Flue gas mass flow: 9.9 g/s                             |  |  |  |
| Flue depression: mbar 0.12              | Net weight/packaging included: kg 195/210               |  |  |  |